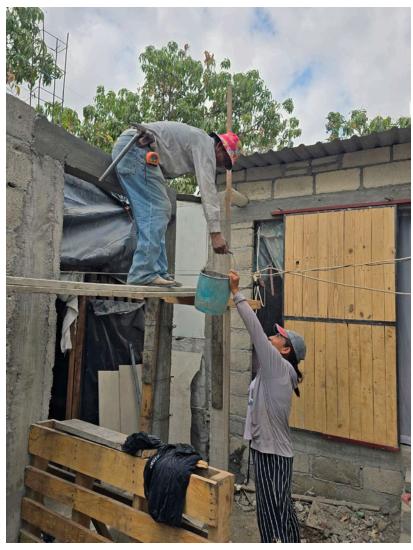

One day while visiting Daniela and her father at the construction site, I was talking to her father. He made it clear that he could not become a Christian because he had a legal wife and family and several other women who have mothered his children outside of marriage. I responded that there is room at the cross for him. I told him that God

Daniela passing materials to her Dad.

can change his life and that he can do right. I explained that with God, every day can be a new beginning. Daniela's father is not married to her mother, but he is now attending our church in Cardboard-Landia. Please keep Daniela and her family in your prayers. Unless the Lord builds the house they labor in vain who build it.