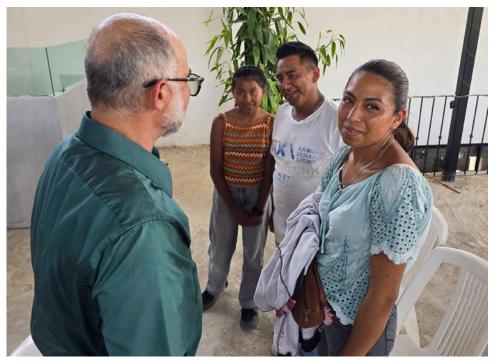

## A Hand (

Daniela and her family attending church services in Cardboard-Landia

Daniela is an amazing woman in her early thirties. She is a very hard worker, a good mother, wife and daughter. She claims that she can do anything that a person with two arms can do. You see, Daniela does not allow her special needs to define her. Daniela was born with just one arm and a shoulder with a nub in place for her second arm. Daniela is a faithful helper at Vida Community Center in Mezcales and is now attending our Congregation in Cardboard-Landia. Their family is coming to faith in Jesus Christ and are being discipled through our ministry. She is currently working with her father to build a tiny home to shelter her family from the torrential rainy season which is now beginning. They are living underneath a sheet of black plastic for a roof. The pressure caused by fear of her family not having proper shelter has landed Daniela in the hospital with high blood pressure and stroke symptoms. We have gifted her family with funds to purchase the roofing material to try to alleviate the stress.