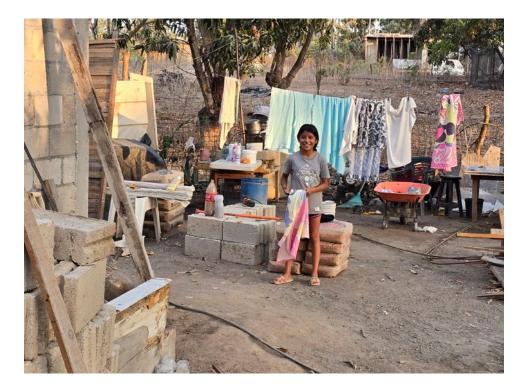

## A Hand (

Daniela and her family attending church services in Cardboard-Landia

Daniela is an amazing woman in her early thirties. She is a very hard worker, a good mother, wife and daughter. She claims that she can do anything that a person with two arms can do. You see, Daniela does not allow her special needs to define her. Daniela was born with just one arm and a shoulder with a nub in place for her second arm. Daniela is a faithful helper at Vida Community Center in Mezcales and is now attending our Congregation in Cardboard-Landia. Their family is coming to faith in Jesus Christ and are being discipled through our ministry. She is currently working with her father to build a tiny home to shelter her family from the torrential rainy season which is now beginning. They are living underneath a sheet of black plastic for a roof. The pressure caused by fear of her family not having proper shelter has landed Daniela in the hospital with high blood pressure and stroke symptoms. We have gifted her family with funds to purchase the roofing material to try to alleviate the stress.