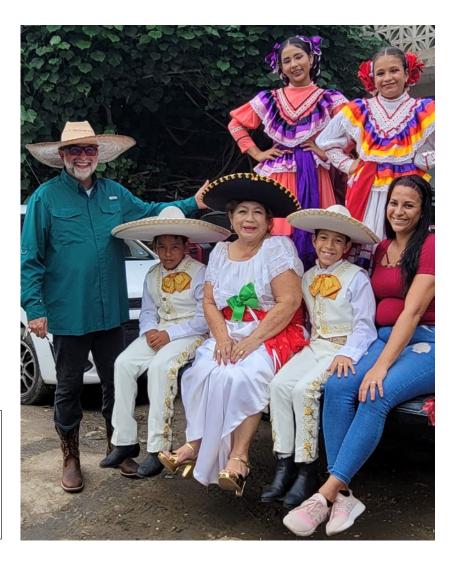

A.K.A. Vida Internacional

P.O. Box 3069 Humble, TX 77347

Facebook @lee.short.3388

Telephone (832) 644-6166

Web Site www.LSMI.org

Email DrLeeShort@gmail.com

Vida Center Launch Pad

Perla, age 15 is a young girl from our Vida Internacional Community Center in Mezcales. She has been selected to travel internationally representing Mexico. She is a member of the "Azteca Vallarta Folkloric Group" which has 35 dancers. They will be showcasing the unique and lavish Mexican Arts through traditional music and dance. They will be making appearances and performing throughout Greece, Bulgaria and Turkey. Each member of the team must participate in covering a portion of the trip.

Perla is a gifted artist. She commands your attention with her stoic poises, her artful form and grace from the positioning of her hands to the precision of the gaze of her eyes and the bountiful fluid flow of her folkloric dress. We have encouraged our kids at the center to participate in the national arts which distinguish them as a people and their rich culture. We have helped them with the purchase of their costumes and dance paraphernalia, and they perform for us during special events and holidays. We are so pleased to see Perla off on this journey. We prayed for her, lent her the luggage that she needed and helped to supply some of her financial needs. She makes us all proud of her accomplishments as she represents our Community Center and