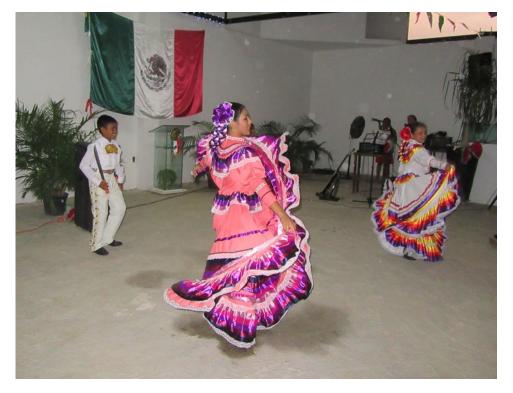

A.K.A. Vida Internacional

P.O. Box 3069 Humble, TX 77347

Facebook @lee.short.3388

Telephone (832) 644-6166

Web Site www.LSMI.org

Email DrLeeShort@gmail.com

Vida Center Launch Pad

Perla, age 15 is a young girl from our Vida Internacional Community Center in Mezcales. She has been selected to travel internationally representing Mexico. She is a member of the "Azteca Vallarta Folkloric Group" which has 35 dancers. They will be showcasing the unique and lavish Mexican Arts through traditional music and dance. They will be making appearances and performing throughout Greece, Bulgaria and Turkey. Each member of the team must participate in covering a portion of the trip.

Perla is a gifted artist. She commands your attention with her stoic poises, her artful form and grace from the positioning of her hands to the precision of the gaze of her eyes and the bountiful fluid flow of her folkloric dress. We have encouraged our kids at the center to participate in the national arts which distinguish them as a people and their rich culture. We have helped them with the purchase of their costumes and dance paraphernalia, and they perform for us during special events and holidays. We are so pleased to see Perla off on this journey. We prayed for her, lent her the luggage that she needed and helped to supply some of her financial needs. She makes us all proud of her accomplishments as she represents our Community Center and