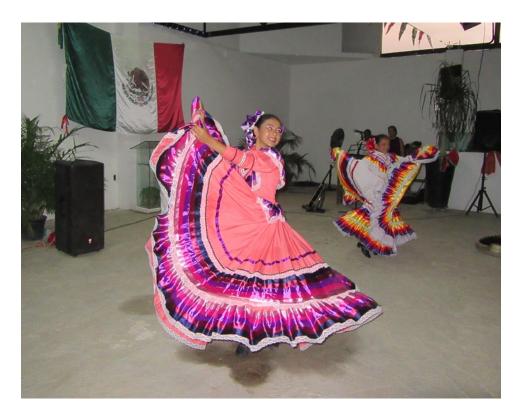

Perla is a gifted artist. She commands your attention with her stoic poises, her artful form and grace from the positioning of her hands to the precision of the gaze of her eyes and the bountiful fluid flow of her folkloric dress. We have encouraged our kids at the center to participate in the national arts which distinguish them as a people and their rich culture. We have helped them with the purchase of their costumes and dance paraphernalia, and they perform for us during special events and holidays. We are so pleased to see Perla off on this journey. We prayed for her, lent her the luggage that she needed and helped to supply some of her financial needs. She makes us all proud of her accomplishments as she represents our Community Center and

her country of Mexico to the World. Each time I spoke to Perla about her upcoming adventure, giving her grandfatherly advice and prayers, I struggled not to shed a tear or two. We are pleased to see our children represent the best of their culture to the world. Together we are making an impact in children's lives.