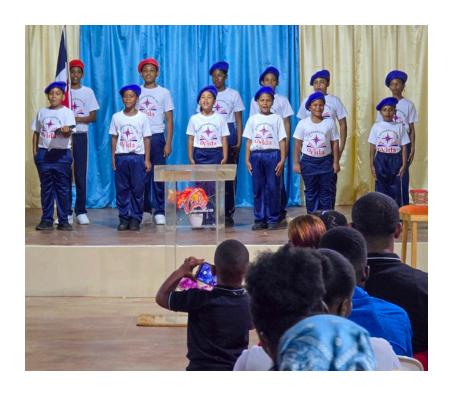

A.K.A. Vida Internacional

P.O. Box 3069 Humble, TX 77347

Facebook @lee.short.3388

Telephone (832) 644-6166

Web Site www.LSMI.org

Email DrLeeShort@gmail.com

I was so impressed at the children's enthusiasm as they were demonstrating their military formation and marching discipline. There are 12 founding members of the 'Life Explores' made up of both boys and girls ranging from 7 to 15 years of age. Vida Internacional Pastor Miguel Félix of the little town named 'The Colonia', spoke with so much passion expressing his joy in working with the children in the church he pastors. He told me that when he was a child there were no children's activities or clubs. Children worked in the fields alongside the adults and never got to be children. This ministry is very well thought out and is the 'Brainchild' of Pastor Miguel. It is similar to the 'Royal Rangers' kids club.

I want to thank each of you who are praying and supplying the funds that are enabling Vida Pastors to build faith and Christian character in these marginal children. Your love and support is making an impact. It is such a blessing seeing the 'Life Explorers' dressed up in their little uniforms as they march onward as little Christian soldiers. Your gifts are bearing fruit in these tender hearts.