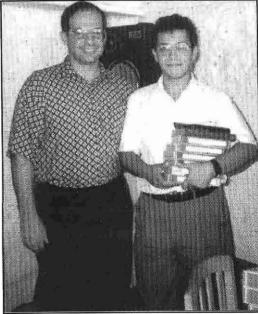

In His Service,

La É Carol

All contributions are tax deductible, make checks payable to L.S.M.I. (Lee Short Ministries International) The people of Peru thanking you for sending me to their country.

A pastor thanking me for the video courses. He said "I am thrilled, like a kid who just got chocolate candy" (That's a big treat for a needy child).