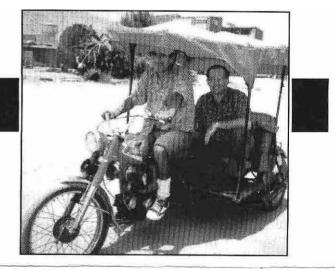

who sent me, because there is little time left before the night falls and all work comes to an end" (John 9:4). We need your cooperation in order to open more discipleship training centers currently we are helping approximately 25 churches in Peru. We need to supply these churches with more courses and still reach out to new ones. Where He leads me, I will follow, what He feeds me, I will swallow. *I'll even ride in motorcycle taxi's to get there from here*. I am willing to go, send me...because **together we touch the world!** 