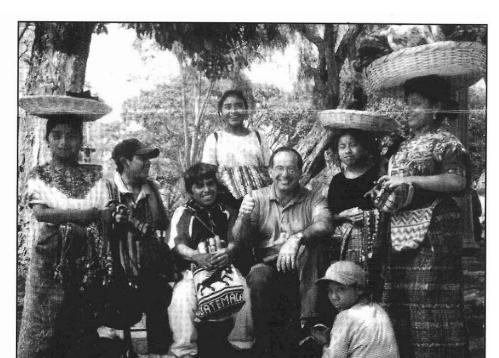

## GUATEMAL

The A.I.D.E.D.G. Headquarters

I found myself surrounded by Indians! Henry Chacon & I met with Central American Indian pastors of Guatemala concerning setting up video Bible schools in their churches. There were Cakchiquel, Quiche, Chontal, & Kekchi pastors represented to mention just a few of their tribes. Some of these pastors traveled from as far away as 6 hours to meet with us. Veteran missionary Ronnie Gilmore set up the meeting at the "ASOCIACION INDIGENISTA DE EVANGELIZACION DE GUATEMALA" (The Indigenous Association for the Evangelization of Guatemala) headquarters.

## "...YOU (JESUS) PURCHASED MEN FOR GOD FROM EVERY TRIBE AND LANGUAGE AND PEOPLE AND NATION." REVELATION 5: 9

We presented our video Bible school (Vida) to them to train Indigious pastors and raise up disciples in their churches. Also present were leaders from other para church ministries and the superintendent of the largest denomination in Guatemala. He represented 1,500 churches and 1,000 mission churches. We set up a lending library at the interdenominational AIDEDG headquarters where they went to work immediately making copies of our tapes and manuals. Their response and hunger to raise up mature leaders was impressive.