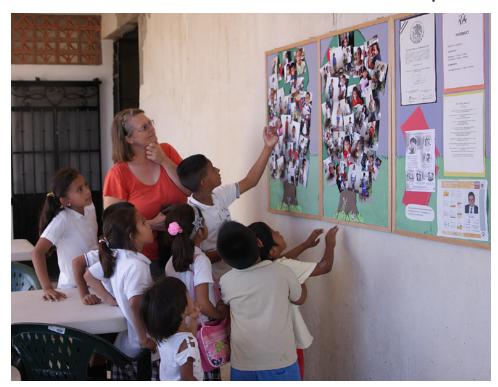

Carol confesses that she never imagined that her heart would bond to the

children like it has. The little ones in our neighborhood are not hard to love. Karen from Vineyard stepped out with Carol to run an errand. As they tracked down the dirt roads dozens of sweet voices called out from behind doors, under the trees and around the corners. Over and over again they heard "Hola Señora Carol". Together we are reaching out, Feeding Children Body, Soul and Spirit!