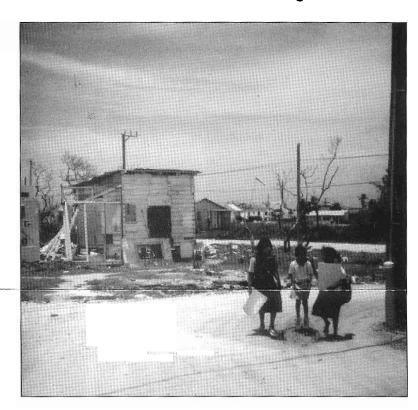

P.O. Box 3069 Humble, TX 77347

Telephone (281)354-2547

Fax (281)354-2692

Email leeshort7@cs.com

B

Hurricane Keith ripped through the Central American country of Belize on September 30, 2000. The storm, which reached a category 4 struck hardest on Belize's Caribbean coast. The Island of Ambergris Caye received the unbridled fury of Keith's wrath. Homes were flooded and roofs were ripped off under the 120 kph winds and 56 cms of rainfall. It was almost a year ago when this horrific storm hit, but even today you can see the lingering destruction and impoverished people trying to rebuild their homes. More important than the physical upheaval is the spiritual devastation of lives marred by sin. Jesus is still the answer to rebuild lives and restore families. I would like to share with you a story of a Afro-Caribbean man who gave his heart to the Lord one evening while I was ministering on the Island. For this story, I am going to call him Joe.

## From Devastation To Restoration...

Ambergris Caye, Belize