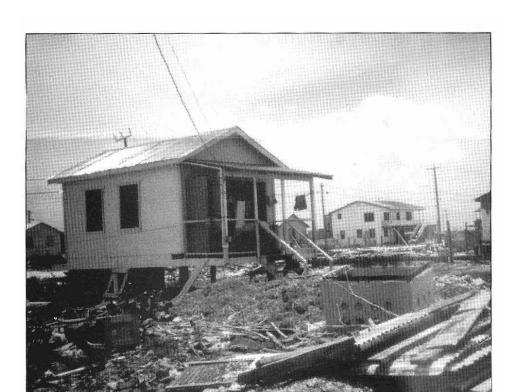

P.O. Box 3069 Humble, TX 77347

Telephone (281)354-2547

Fax (281)354-2692

Email leeshort7@cs.com

B

Hurricane Keith ripped through the Central American country of Belize on September 30, 2000. The storm, which reached a category 4 struck hardest on Belize's Caribbean coast. The Island of Ambergris Caye received the unbridled fury of Keith's wrath. Homes were flooded and roofs were ripped off under the 120 kph winds and 56 cms of rainfall. It was almost a year ago when this horrific storm hit, but even today you can see the lingering destruction and impoverished people trying to rebuild their homes. More important than the physical upheaval is the spiritual devastation of lives marred by sin. Jesus is still the answer to rebuild lives and restore families. I would like to share with you a story of a Afro-Caribbean man who gave his heart to the Lord one evening while I was ministering on the Island. For this story, I am going to call him Joe.

## From Devastation To Restoration...

Ambergris Caye, Belize