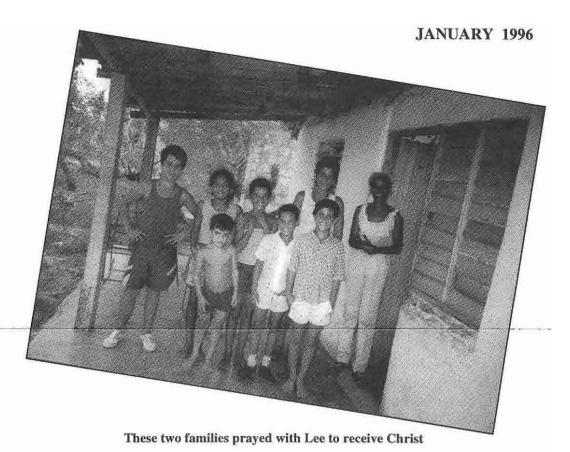

"He (Jesus) commanded us to preach to the people and to testify that he is the one whom God appointed as judge of the living and the dead."

Acts 10:42 (NIV)

In the remote country sided of Cuba, at the far west end of the island, we stopped our vehicle in a farming community of Cuban peasants. They were obviously not accustomed to foreigners. Intrigued by my presence, two ladies and their children came out onto their front porches to take a closer look. I can imagine how strange I must have appeared to them, like an alien from outer space. They were not used to seeing someone wearing eye glasses, carrying a camera, with a fanny pack strapped around his waist.

I told them that I had something to tell them. They listened intensely to the strange looking man with the funny Spanish accent. I shared with these poor people the priceless gift of eternal life. We consummated our time together holding hands in a circle and inviting Jesus Christ into their hearts. It stirs my soul to think that in that day, when we will stand before the "...judge of the living and the dead" they will be found in Him.