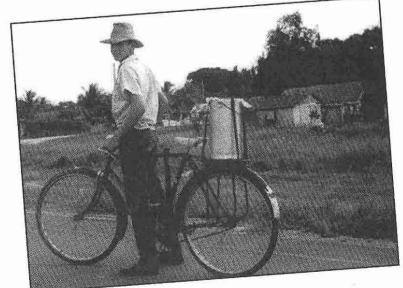

(Photo left) I led this man to Christ. He was filled with joy as we prayed together. Pointing to a tiny thatched roof house way up on the hillside he said, "When you come back to Cuba, this is your home."