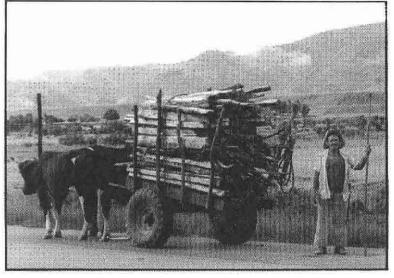

P.O. Box 3069 Humble, TX 77347

Telephone (713) 852-9797

Fax (713) 852-6161

E-Mail

102631.3437@compuserve.com

The Cuban country side is like stepping back 100 years with windmills pumping water and horse & ox drawn carts. Bicycles are used as the principle mode of transportation.