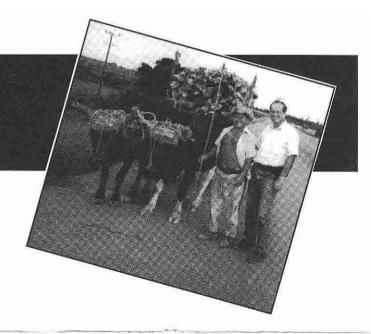

(Photo left) I led this man to Christ. He was filled with joy as we prayed together. Pointing to a tiny thatched roof house way up on the hillside he said, "When you come back to Cuba, this is your home."