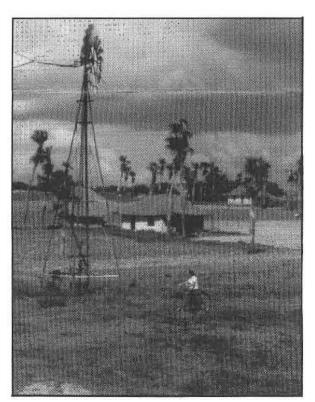

P.O. Box 3069 Humble, TX 77347

Telephone (713) 852-9797

Fax (713) 852-6161

E-Mail

102631.3437@compuserve.com

The Cuban country side is like stepping back 100 years with windmills pumping water and horse & ox drawn carts. Bicycles are used as the principle mode of transportation.

All contributions are tax deductible, make checks payable to: Lee Short Ministries International, Inc.

Back in time 100 years...

Venturing into rural Cuba

Non-ProfitOrg.
U.S. Postage
PAID
XT ald muhle, Tx