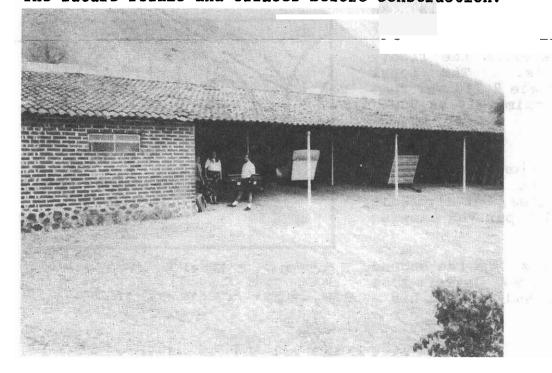

## RAISING THE ROOF

Fifteen days after moving here, Carol and I felt that the Lord would have us begin construction on our offices and duplication room, along with a T.V. recording studio for the Video Bible School.

Existing on the property is an outbuilding that lends itself perfectly to our ministry needs. So, we are raising the roof, leveling the floor, and putting up walls. The total projected cost to complete 2,250 sq. feet of construction is approximately \$8,000.

We appreciate your prayers and support to this ministry.

God bless you all,

Lee, Carol, Josh, Amy and Sarah

Le, Carol, Josh, Amy, Sarah

The future studio and offices before construction.