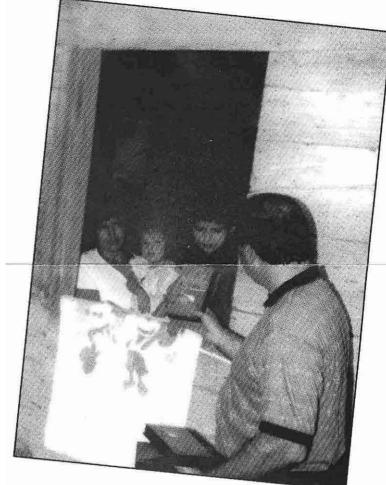

A Typical Bribri Indian hut

Your monthly prayers and support have made it possible for us to place several video courses in the hands of a young mother and faithful believer who will be training disciples. Though the spiritual darkness on the reservation is very oppressive, that means the light of the Gospel will shine even brighter. Please pray that God would give Ayza (Her nickname is 'Christie') favor in her village and win the hearts of her people.