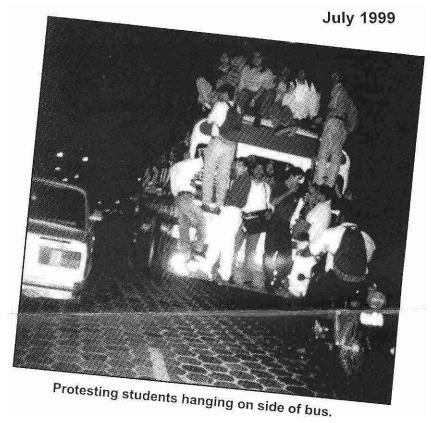

HAR SHORT

P.O. Box 3069 Humble, TX 77347

> Telephone (281)852-9797

Fax (281)852-6161

Email LeeShort7@cs.com It was like a Mad Max Movie, with anarchy in the streets and famine and desolation in the country side. No..., I'm not talking about watching the Sci-fi channel but a real live central American country on the verge of another civil war. There were burning tires in the streets along with barricades constructed by University students and street gangs. The effect of all this upheaval was bringing the city of Managua to a screeching halt. The rioting was provoked by a six percent tax levied on the students. The government responded to their violence by stopping the bus service, leaving tens of thousands of people stranded on the streets. By the time I left the country, the military was on alert and armed soldiers secured the airport to prevent a hostile take over.