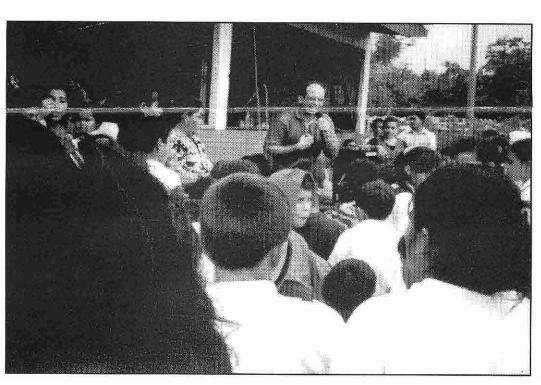

While all this was taking place, we were ministering in the sector of Hilario Sanchez. The Government turned a public school over to our National Director for Nicaragua, David Moreno, because there were insufficient government funds to operate the school. By faith, David is educating 350 children and has turned to me to help in this undertaking. Many of these students are gang members and are initiated at a very young age.

## A R A G

Lee sharing Jesus with the children.

Ministering to their bodies, minds, & spirits.

We sponsored an event feeding five hundred kids providing games and piñatas. After that, we shared the Gospel with them. We also invested in the school by buying good used clothing at wholesale so that they could resell them in their villages and help to finance the teacher's salaries. From the profits, they can buy more clothing and have an on going source of income for the schools expenses.