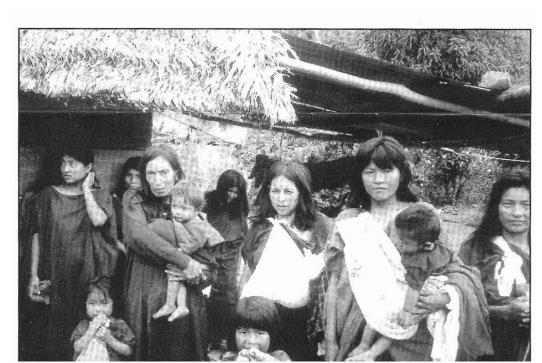

## LEE SHORT MINISTRIES INTERNATIONAL

P.O. Box 3069 Humble, TX 77347

Telephone (281)354-2547

Fax (281)852-6161

Email leeshort@flc4u.org

We wrapped through the Andes at night on the bus, switching back and forth. As the dawn forced its way through the heavy gray clouds, the muddy streets of Mazamari appeared.. Daniel Vargas, a Peruvian missionary and I checked into a ten dollar hotel with just about all the comforts of home except of course hot water, heat or air conditioning. After lightening our load we headed off to minister to the people of the Ashaninka tribe living in the village of Teoria. These South American Indians do not consider themselves Peruvians or Latin Americans. Their ancestors occupied the Highlands of the Amazon Jungle thousands of years before the first Spaniard stepped foot on their continent. They don't even know what a continent is. Nor do they clearly understand that there are other countries. They understand tribal life and community. This is how they live life.

We caught a ride to the Ashaninka village and we were on the road again. We spent the day building relationships with the people of the village. We ate with them in their smoky dirt floor cooking huts. These very poor folks who live off the land displayed hospitality, kindness and generosity. We then traveled three hours to another tribe, which are related to the Ashaninkas they are the Notmachingengas of the village Cubantia. We helped them with school supplies along with clothes, shoes, etc. After we were done ministering to them, it was slip sliding away in the mud. Our journey meant riding in vans packed with animals and people. There was a dog on board and tied to the roof were chickens, piglets and an occasional sheep. Just when you think that they can not possible fit another human aboard they squeeze four more in.