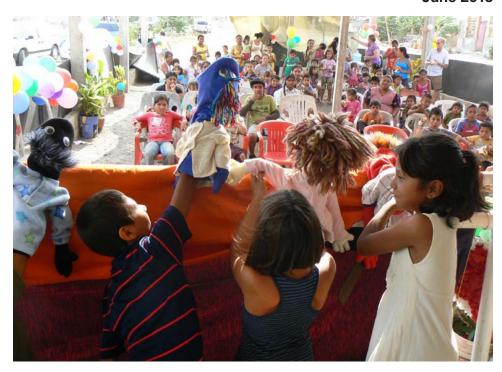

A.K.A. Lee Short Ministries International

P.O. Box 3069 Humble, TX 77347

Telephone USA (281) 973-6161

Web Site www.LSMI.org

Email LSMI@LSMI.org

The children were enthralled in the drama as the puppeteers did their magic, capturing their vivid imaginations. It was a beautiful story of boy meets girl, girl breaks heart, boy encounters Christ, God gives him a new heart... boy witnesses to girl, girl gets a transformed heart... Boy and girl are filled with joy as they love and serve God. We just happened to have a box of children's tracts entitled, "Carlos gets a new heart". It was a perfect complement to reinforce the muppet's message. Don't you love it when things come together?