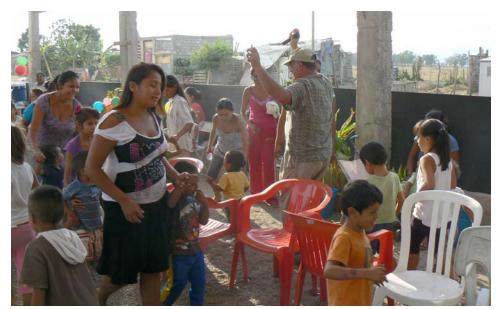

The event was in celebration of the Day of the Child, and celebrate we did! It was a fiesta of food, fun, & gifts. They ate hamburgers and hotdogs, special cake and ice cream and played games. Afterward we loaded them down with bags put together especially for them of clothing, a toy and rice and beans to take home for their family. They lingered at the door after the prayer, not wanting to leave.

When the party was over, I assessed that we needed to take the left-overs and throw a party in Card-board-landia. It was a spontaneous decision and our team said, "yeah, let's do it", so we packed up the decorations, 80 small gift bags, gently used clothing, along with hamburgers and hotdogs. An hour later the church was packed out with kids being blessed with a fiesta of faith, hope and love!! Please pray with us as we are considering taking our program to the impoverished children of Card-board-landia next September and beginning the process of building bridges of love over which we can share the Kingdom News with these marginal families. September is coming soon, so please pray how you can help with the things needed to make this possible.