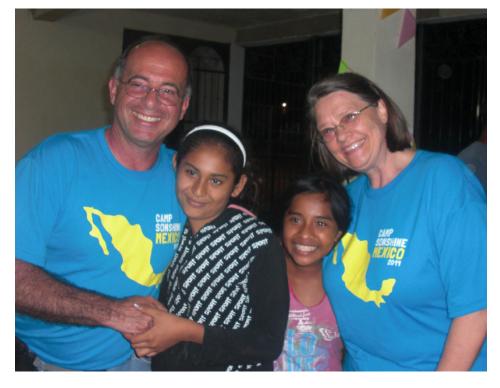

We wrapped it all up with a special event for parents to come and experience their children ministering in song and dance. The parents beamed as photos of their children were projected on the wall. Jeff gave out a gift for each Mom and talked about God's love for them and for their children. We served cake and coffee and talked with all the families. We also had a surprise visit from a distinguished politician running for re-election. Dr. Cuevas put on a Camp Sonshine Teeshirt and pledged his support to help improve the lives of the children in our community. We thank God for your prayers for favor with local government. God answers prayer!!

As the "Camp Sonshiners" were preparing to leave on their last day, their hearts were full of love and their eyes were full of tears. God has done a work in their lives and in the lives of the families in this dusty little community.