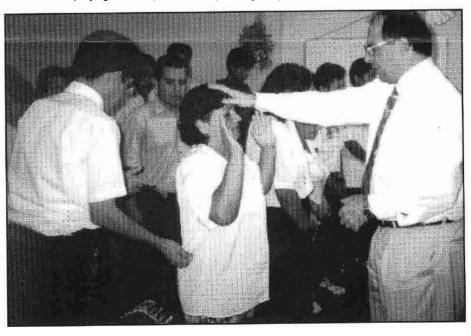

Lee praying for an Impartation of spiritual gifts upon some of our Bible students.

Talk about transformation, Joshua has completed boot camp and is now among the few, the proud, the Marines.

He strives to live by the Marine Corps code which is based upon 5 virtues, honor, courage, commitment, morality, and integrity. Josh will begin a 17 day weapons training at Camp Pendleton, Ca. Then, it's off to Camp LeJeune, NC, for paralegal training. We are impressed.