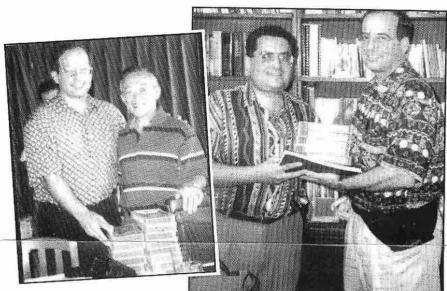

How can you and I together influence the nations for Jesus Christ? One person at a time! Every Video Bible Course that is placed into the hands of a national pastor has the potential of impacting the lives of many individuals and often several congregations, as these tapes are duplicated and shared with others. Together we touch the world!