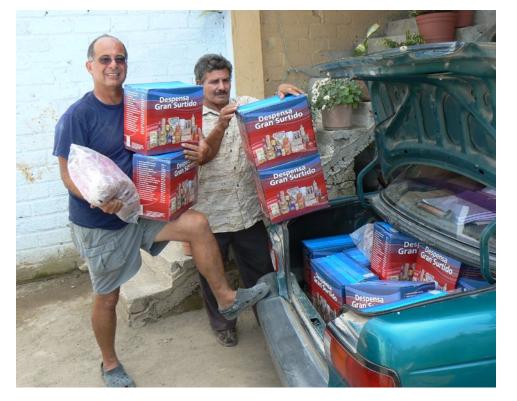

We have been praying for God's Spirit to use us to reach those who do not know Him. One week before the outbreak, Carol and I were handing out clothing in our community. The people expressed gratitude and one lady said that she prays for God to pour out His blessings on us so that we will continue to help others. Because of you who have responded to our email alert "Call to Action" we were able to help 60 families with staples and groceries with the first funds we received online . We will continue to help more as we receive the funds ear marked "relief".