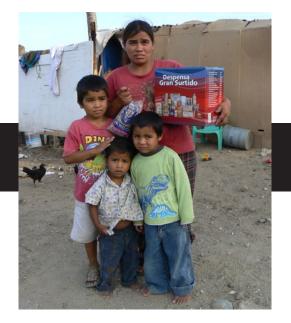

We have been praying for God's Spirit to use us to reach those who do not know Him. One week before the outbreak, Carol and I were handing out clothing in our community. The people expressed gratitude and one lady said that she prays for God to pour out His blessings on us so that we will continue to help others. Because of you who have responded to our email alert "Call to Action" we were able to help 60 families with staples and groceries with the first funds we received online . We will continue to help more as we receive the funds ear marked "relief".

Besides food we want to help with medical needs as we are able. Julia, is a 76 year old woman who has been hospitalized for seven days. Her daughter came to me and said her mom had pneumonia complicated by sugar

diabetes. "My mom needs medication, can you please help?" She asked. I know this elderly woman and her families dilemma. We praise the Lord that we received an offering to cover the cost. Your gifts and prayers make a difference.