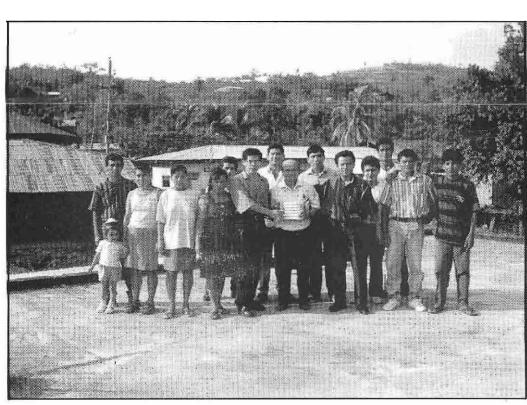

Receive the many greetings from all the brothers of the church and together with them, a brotherly hug from your brother in Christ.

Pastor Jaime Gomez Garcia

Apostle Jaime Garcia holding videos, to his left, Pastor Herbert Jimenez