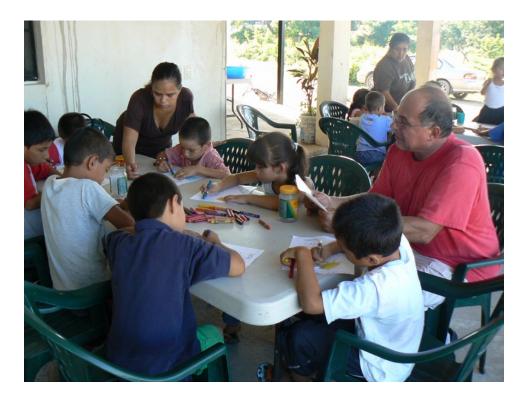

Currently our Sunday morning Hour of Joy draws about 30 kids They have a blast as they are growing in God. One Sunday morning five adults prayed to receive Christ into their lives. During the week forty children get help with their homework and receive hot meals. It has blessed us to see the Lord move in the hearts of the little ones and in the big ones too. Volunteer moms, and a dad, some singles and a dear Canadian couple are making a difference.