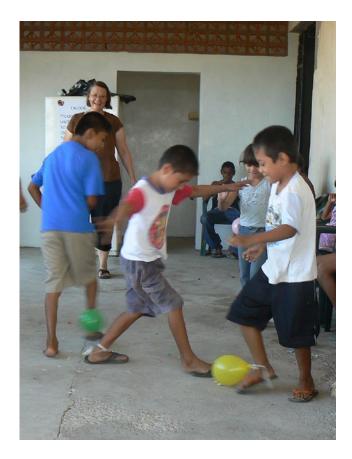

Currently our Sunday morning Hour of Joy draws about 30 kids They have a blast as they are growing in God. One Sunday morning five adults prayed to receive Christ into their lives. During the week forty children get help with their homework and receive hot meals. It has blessed us to see the Lord move in the hearts of the little ones and in the big ones too. Volunteer moms, and a dad, some singles and a dear Canadian couple are making a difference.